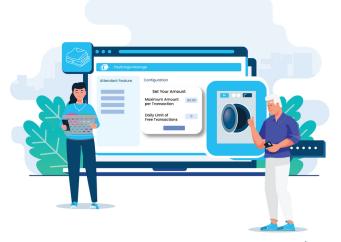

# **Getting Started**

Log in to your PayRange MANAGE operator account. Select "Attendant" from the left menu. Here you can configure the maximum amount and maximum number of free transactions allowed in a day by an attendant. Only certain MANAGE user roles have acces to the attendant feature.

### **Controlled Usage**

Set limits on how many times per day your attendants can start the machines to ensure proper use.